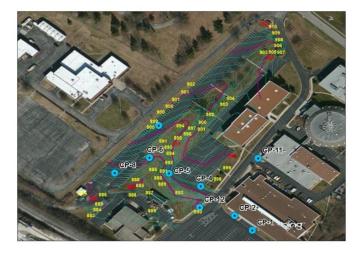

rends for a site remediation system.

**Terra Systems Inc. GIS Site Visualization Services** focus on enabling our clients to better manage their data and site information, resulting in faster, more informed decisions about their sites. Related by accurate spatial information, an incredible amount of past or projected future data can be analyzed, interpreted and represented to facilitate decision making.

By understanding the remediation system characteristics, Terra Systems scientists and engineers are able to apply our knowledge and capabilities to provide GIS deliverables that enable better visualization of what is happening at a remediation site in three dimensions and over time.

## Site Visualization Product Examples

#### **High Resolution Aerial Imagery**



#### **2D Site Maps**







# **3D Model View of Contaminated Plumes**



**Key Analytical Parameters for Process Optimization** 

Example 1 Example 2









### **Site Data Over Time**



## Geology Data - Boring Logs Spatial and Geographical Referenced

# 

# **Cross Sections & Lithology**







# **Illustrating and Visualizing Contamination Concentration**

Area (Plan View & Depth & Cross Section & 3D)





## 3D Groundwater Visualization







## What Sets Terra Systems Inc. Apart from The Competition?

**Remediation Experience** – Terra Systems' scientists and engineers have been developing in situ bioremediation technology since the 1980's. That experience enables us to offer proven bioremediation products and unequaled customer support unmatched by any of our competitors.

**Bioremediation Product Ma