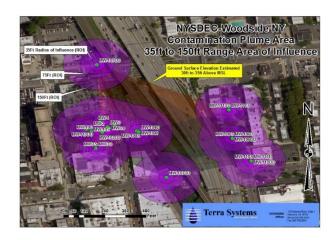

# **Illustrating and Visualizing Contamination Concentration**

Area (Plan View & Depth & Cross Section & 3D)