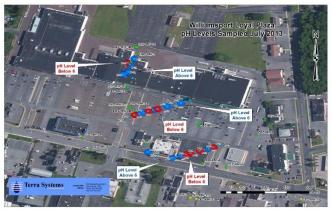

manage their data and site information, resulting in faster, more informed decisions about their sites. Related by accurate spatial information, an incredible amount of past or projected future data can be analyzed, interpreted and represented to facilitate decision making.

By understanding the remediation system characteristics, Terra Systems scientists and engineers are able to apply our knowledge and capabilities to provide GIS deliverables that enable better visualization of what is happening at a remediation site in three dimensions and over time.

## Site Visualization Product Examples

#### **High Resolution Aerial Imagery**



#### **2D Site Maps**







# **3D Model View of Contaminated Plumes**



**Key Analytical Parameters for Process Optimization** 

Example 1 Example 2









### **Site Data Over Time**



## Geology Data - Boring Logs Spatial and Geographical Referenced

# 

# **Cross Sections & Lithology**







# **Illustrating and Visualizing Contamination Concentration**

Area (Plan View & Depth & Cross Section & 3D)





## 3D Groundwater Visualization







## What Sets Terra Systems Inc. Apart from The Competition?

**Remediation Experience** – Terra Systems' scientists and engineers have been developing in situ bioremediation technology since the 1980's. That experience enables us to offer proven bioremediation products and unequaled customer support unmatched by any of our competitors.

**Bioremediation Product Manufacturer --** As a product manufacturer, we view environmental consulting companies as our customers, not our competitors and our