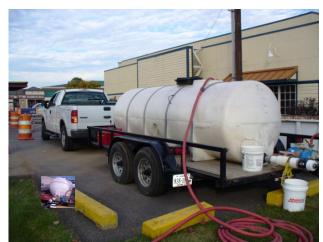

## INJECTION RECIRCULATION LOOP

The Injection Recirculation Loop consists of the following equipment:

- Centrifugal pump 20 gpm, 120 V
- 1-inch camlock hoses 5 to 50 feet in length
- Assembly for each injection well consisting of flow valve, totalizing flow meter, and pressure gauge
- Camlock injection well head connectors (1 or 2 inches)
- Manifold for up to 10 wells

This equipment package provides the injection crew with the ability to:

- Inject substrate and other fluids into multiple wells at the same time
- Adjust the flow rate and pressure for each injection well
- Record total flow into each injection well
- Return excess flow to tank.