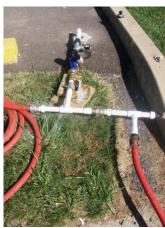

## INJECTION RECIRCULATION LOOP

The Injection Recirculation Loop consists of the following equipment:

- Centrifugal pump 20 gpm, 120 V
- 1-inch camlock hoses 5 to 50 feet in length
- Assembly for each injection well consisting of flow valve, totalizing flow meter, and pressure gauge
- Camlock injection well head connectors (1 or 2 inches)
- Manifold for up to 10 wells

## **Description of Parts Required**

| Part                       | Description                                                                          | Additional                                                                 | Photo of Part |
|----------------------------|--------------------------------------------------------------------------------------|----------------------------------------------------------------------------|---------------|
|                            |                                                                                      | Information                                                                |               |
| Injection<br>Hose          | 1" diameter                                                                          | Hose lengths range from 10 ft. to 50 ft.                                   |               |
| Well head connections      | Well head sizes range from 1-inch to 4-inches.                                       |                                                                            |               |
| Injection well connections | Cam and groove fittings that will connect the 1-inch diameter hose to the well head. |                                                                            |               |
| Electric<br>pump           | Utilized for pumping diluted SRS® substrate into a series of injection wells.        | One-inch cam<br>and groove<br>connections<br>with a capacity<br>of 20 gpm. |               |
| Flow Meters                | One-inch totalizing flow meters with cam and groove connections.                     | Assembly includes a pressure guage and flow control valve.                 |               |