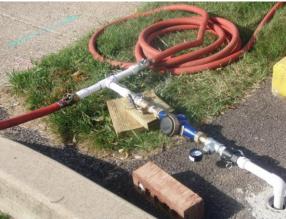

## INJECTION RECIRCULATION LOOP

The Injection Recirculation Loop consists of the following equipment:

- Centrifugal pump 20 gpm, 120 V
- 1-inch camlock hoses 5 to 50 feet in length
- Assembly for each injection well consisting of flow valve, totalizing flow meter, and pressure gauge
- Camlock injection well head connectors (1 or 2 inches)
- Manifold for up to 10 wells

This equipment package provides the injection crew with the ability to:

- Inject substrate and other fluids into multiple wells at the same time
- Adjust the flow rate and pressure for each injection well
- Record total flow into each injection well
- Return excess flow to tank.

## **Description of Parts Required**

| Part                       | Description                                                                          | Additional                                                                 | Photo of Part |
|----------------------------|--------------------------------------------------------------------------------------|----------------------------------------------------------------------------|---------------|
|                            |                                                                                      | Information                                                                |               |
| Injection<br>Hose          | 1" diameter                                                                          | Hose lengths range from 10 ft. to 50 ft.                                   |               |
| Well head connections      | Well head sizes range from 1-inch to 4-inches.                                       |                                                                            |               |
| Injection well connections | Cam and groove fittings that will connect the 1-inch diameter hose to the well head. |                                                                            |               |
| Electric<br>pump           | Utilized for pumping diluted SRS® substrate into a series of injection wells.        | One-inch cam<br>and groove<br>connections<br>with a capacity<br>of 20 gpm. |               |
| Flow Meters                | One-inch totalizing flow meters with cam and groove connections.                     | Assembly includes a pressure guage and flow control valve.                 |               |