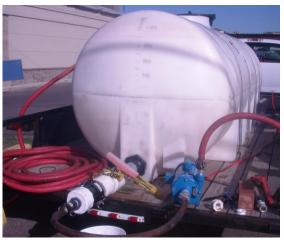

## INJECTION RECIRCULATION LOOP

The Injection Recirculation Loop consists of the following equipment:

- Centrifugal pump 20 gpm, 120 V
- 1-inch camlock hoses 5 to 50 feet in length
- Assembly for each injection well consisting of flow valve, totalizing flow meter, and pressure gauge
- Camlock injection well head connectors (1 or 2 inches)
- Manifold for up to 10 wells

## **Description of Parts Required**

| Part                       | Description                                                                          | Additional                                                                 | Photo of Part |
|----------------------------|--------------------------------------------------------------------------------------|----------------------------------------------------------------------------|---------------|
|                            |                                                                                      | Information                                                                |               |
| Injection<br>Hose          | 1" diameter                                                                          | Hose lengths range from 10 ft. to 50 ft.                                   |               |
| Well head connections      | Well head sizes range from 1-inch to 4-inches.                                       |                                                                            |               |
| Injection well connections | Cam and groove fittings that will connect the 1-inch diameter hose to the well head. |                                                                            |               |
| Electric<br>pump           | Utilized for pumping diluted SRS® substrate into a series of injection wells.        | One-inch cam<br>and groove<br>connections<br>with a capacity<br>of 20 gpm. |               |
| Flow Meters                | One-inch totalizing flow meters with cam and groove connections.                     | Assembly includes a pressure guage and flow control valve.                 |               |